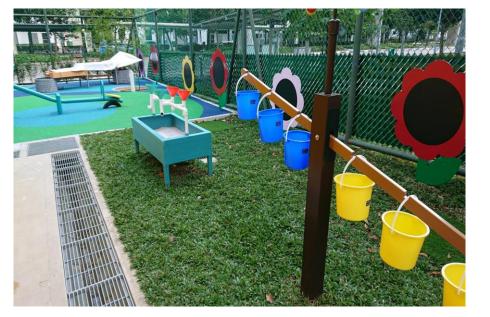

### **KCARE ROUTINES AND ENVIRONMENT** Outdoor Environment

Specially designed Sand & Water play area and Sensory Garden for children to use their five senses to explore and find out about the world around them

Sand & Water Play Area

Sensory Garden