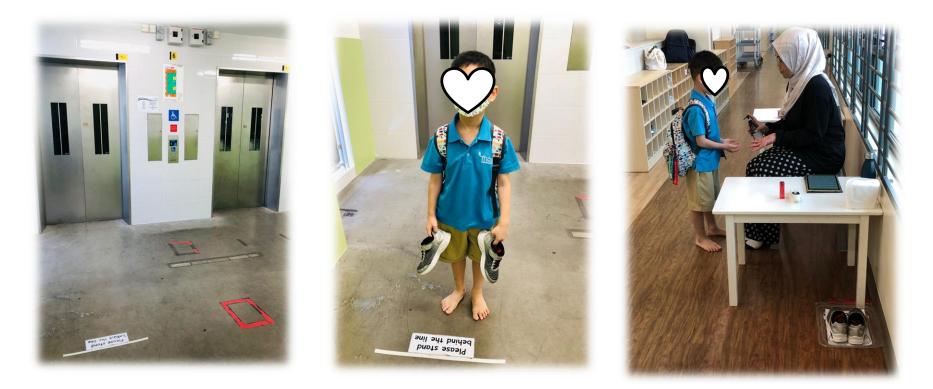

#### **Health Check Areas**

Parents/ Caregivers to wait at the lift lobby and leave after health check is complete.

# **KCARE ROUTINES AND ENVIRONMENT** DROP OFF & PICK UP POINTS

- Check in/ out by scanning QR Code using Little Family app.
- QR code will be sent to you via the app. Please print out a hardcopy and attach it to your child's bag for your convenience when scanning.
- Please note that Littelives QR scanner needs to be scanned from a hardcopy.