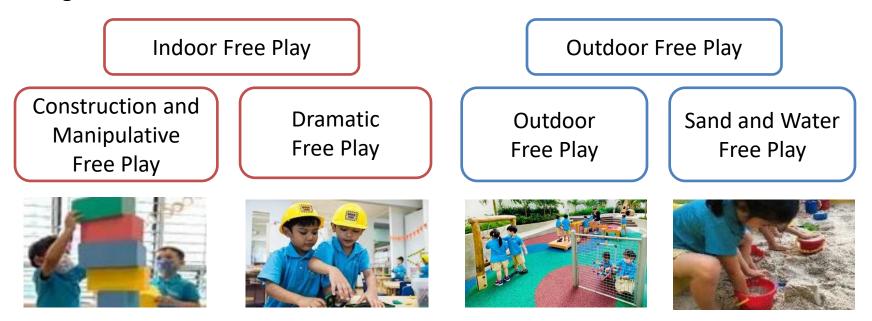

## **KCARE PROGRAMME**

**Free Play** provides opportunities for children to choose what and who they want to play with, and how they want to play. They take place in four areas that provide children with a range of play experiences that can inspire their **creativity and imagination**.