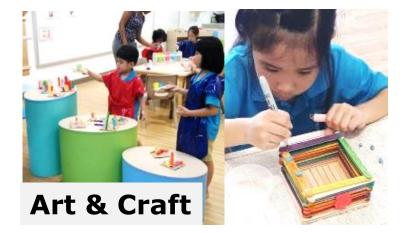

| Modular Activities              | Purpose                                                        |
|---------------------------------|----------------------------------------------------------------|
| Art & Craft                     | For childron to imagino and create                             |
| Tinkering                       | For children to imagine and create                             |
| Cookery                         | For children to develop independence and<br>self-help skills   |
| Music, Movement & Dramatisation | For children to develop confidence and<br>communication skills |
| Gardening (outdoor)             | For children to find out more about the                        |
| Sand & Water Play (outdoor)     | world around them                                              |