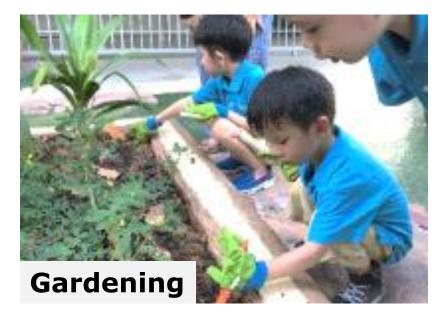

| Modular Activities              | Purpose                                                        |
|---------------------------------|----------------------------------------------------------------|
| Art & Craft                     | For childron to imagino and create                             |
| Tinkering                       | For children to imagine and create                             |
| Cookery                         | For children to develop independence and<br>self-help skills   |
| Music, Movement & Dramatisation | For children to develop confidence and<br>communication skills |
| Gardening (outdoor)             | For children to find out more about the                        |
| Sand & Water Play (outdoor)     | world around them                                              |