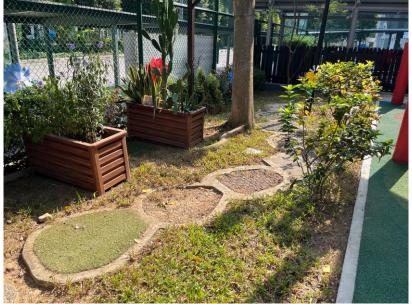

### **KCARE ROUTINES AND ENVIRONMENT** Outdoor Environment

Specially designed Sand & Water play area and Sensory Garden for children to use their five senses to explore and find out about the world around them

Sand & Water Play Area

Sensory Garden